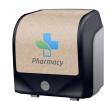

## **Distributor Overview**

1) Dispensers customized for your brand and messaging.

Auto Foaming Skin Care

Junior Jumbo Toilet Tissue

**Auto Roll Towel** 

2) Dispensers customized for your customers' brands and messaging.

Passive Air Care

Auto Foaming Skin Care

Junior Jumbo Toilet Tissue

Auto Roll Towel with 7" LCD

Custom wrapped smoke finish dispensers that ship in 1 week.